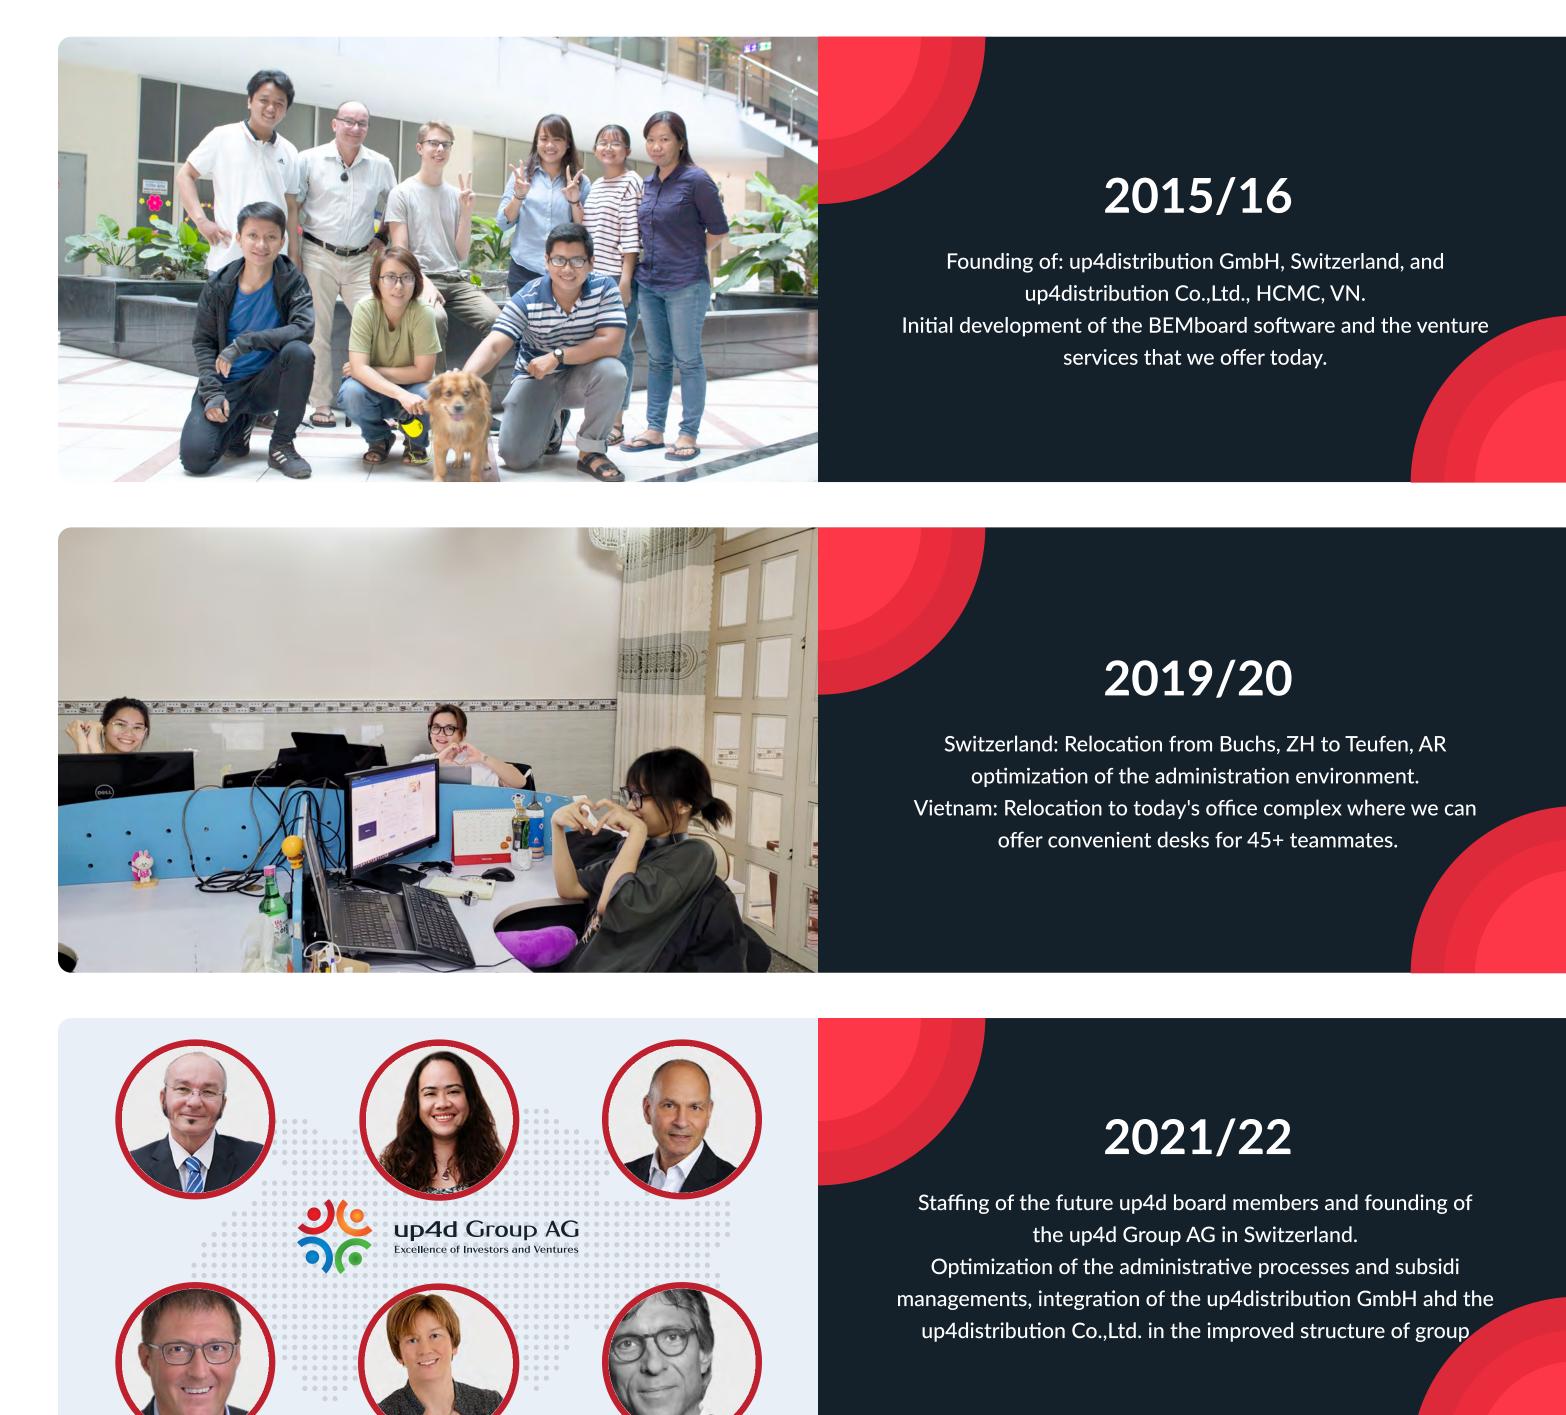

## HIGHLIGHTS THE UP4D JOURNEY

# 2023/24 Improvements of the remote collaboration and services are our main focus now. The BEMboard software will be further developed and renamed to up4d Collaboration Platform, which will be excitingly supplemented bt the up4d Meta venture lab as the future up4d digital business and event park.