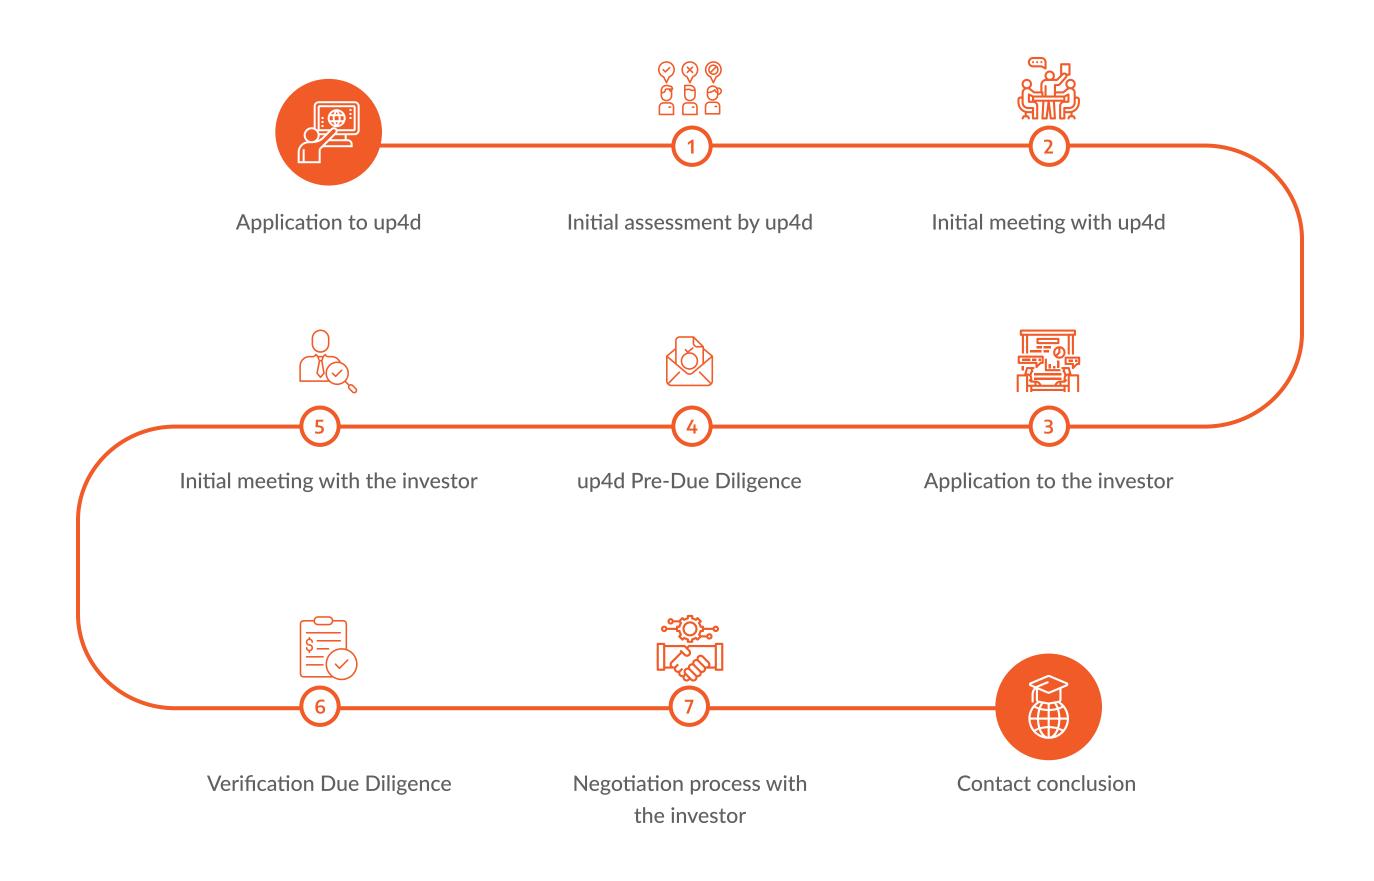

#### HOW DOES THE INVESTOR SEARCH WORK?

Your venture team and up4d are a dream team to fundraise your venture further

# **INVESTOR SEARCH IN A NUTSHELL**