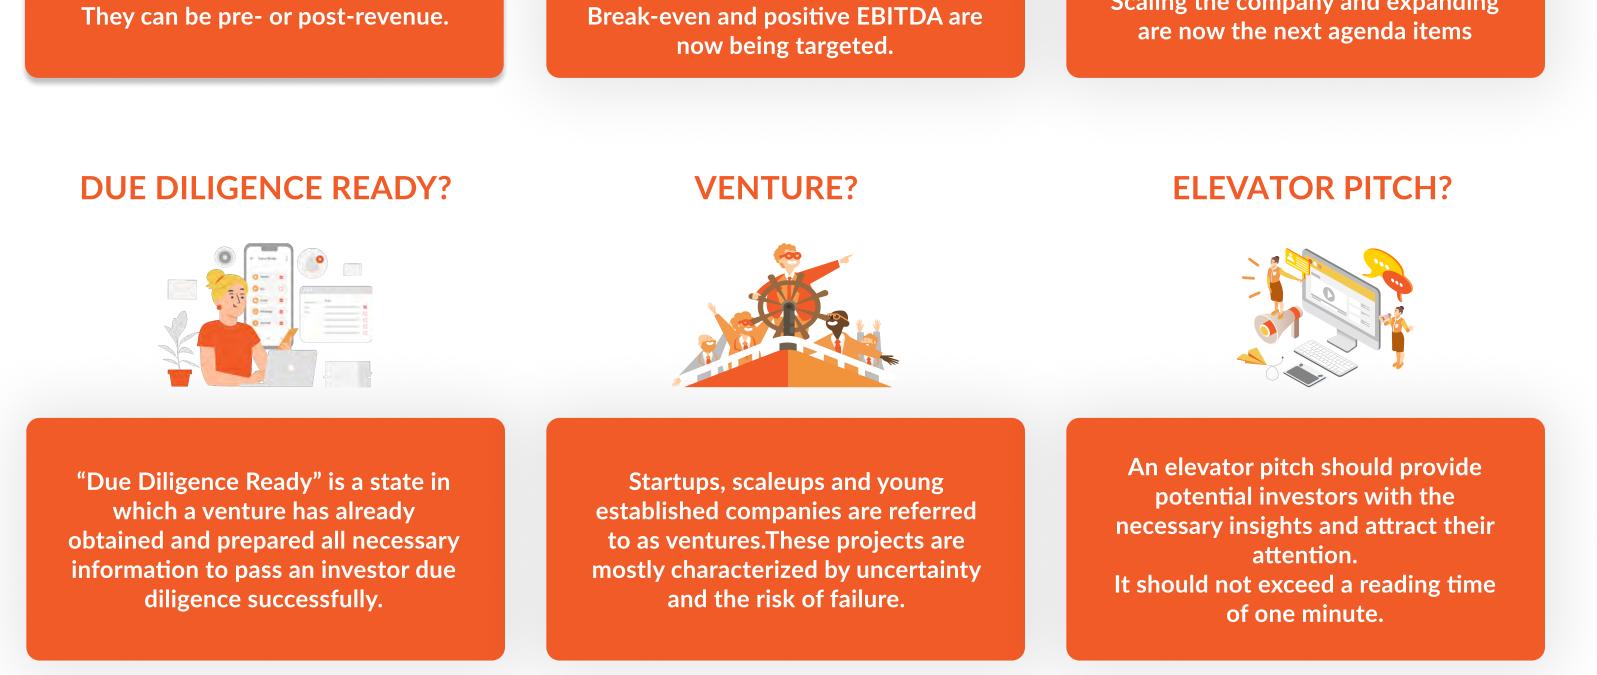

# THE IMPORTANCE OF TERMINOLOGY

#### **START-UP?**

Start-ups are defined as ventures that are in the product development phase until they enter the market.

#### SCALE-UP?

Ventures that have successfully entered the market (revenues are greater than expenses) are referred to as scaleups. YOUNG ESTABLISHED?

"Young Established Companies" are companies that regularly generate annual profit (EBITDA).

Scaling the company and expanding