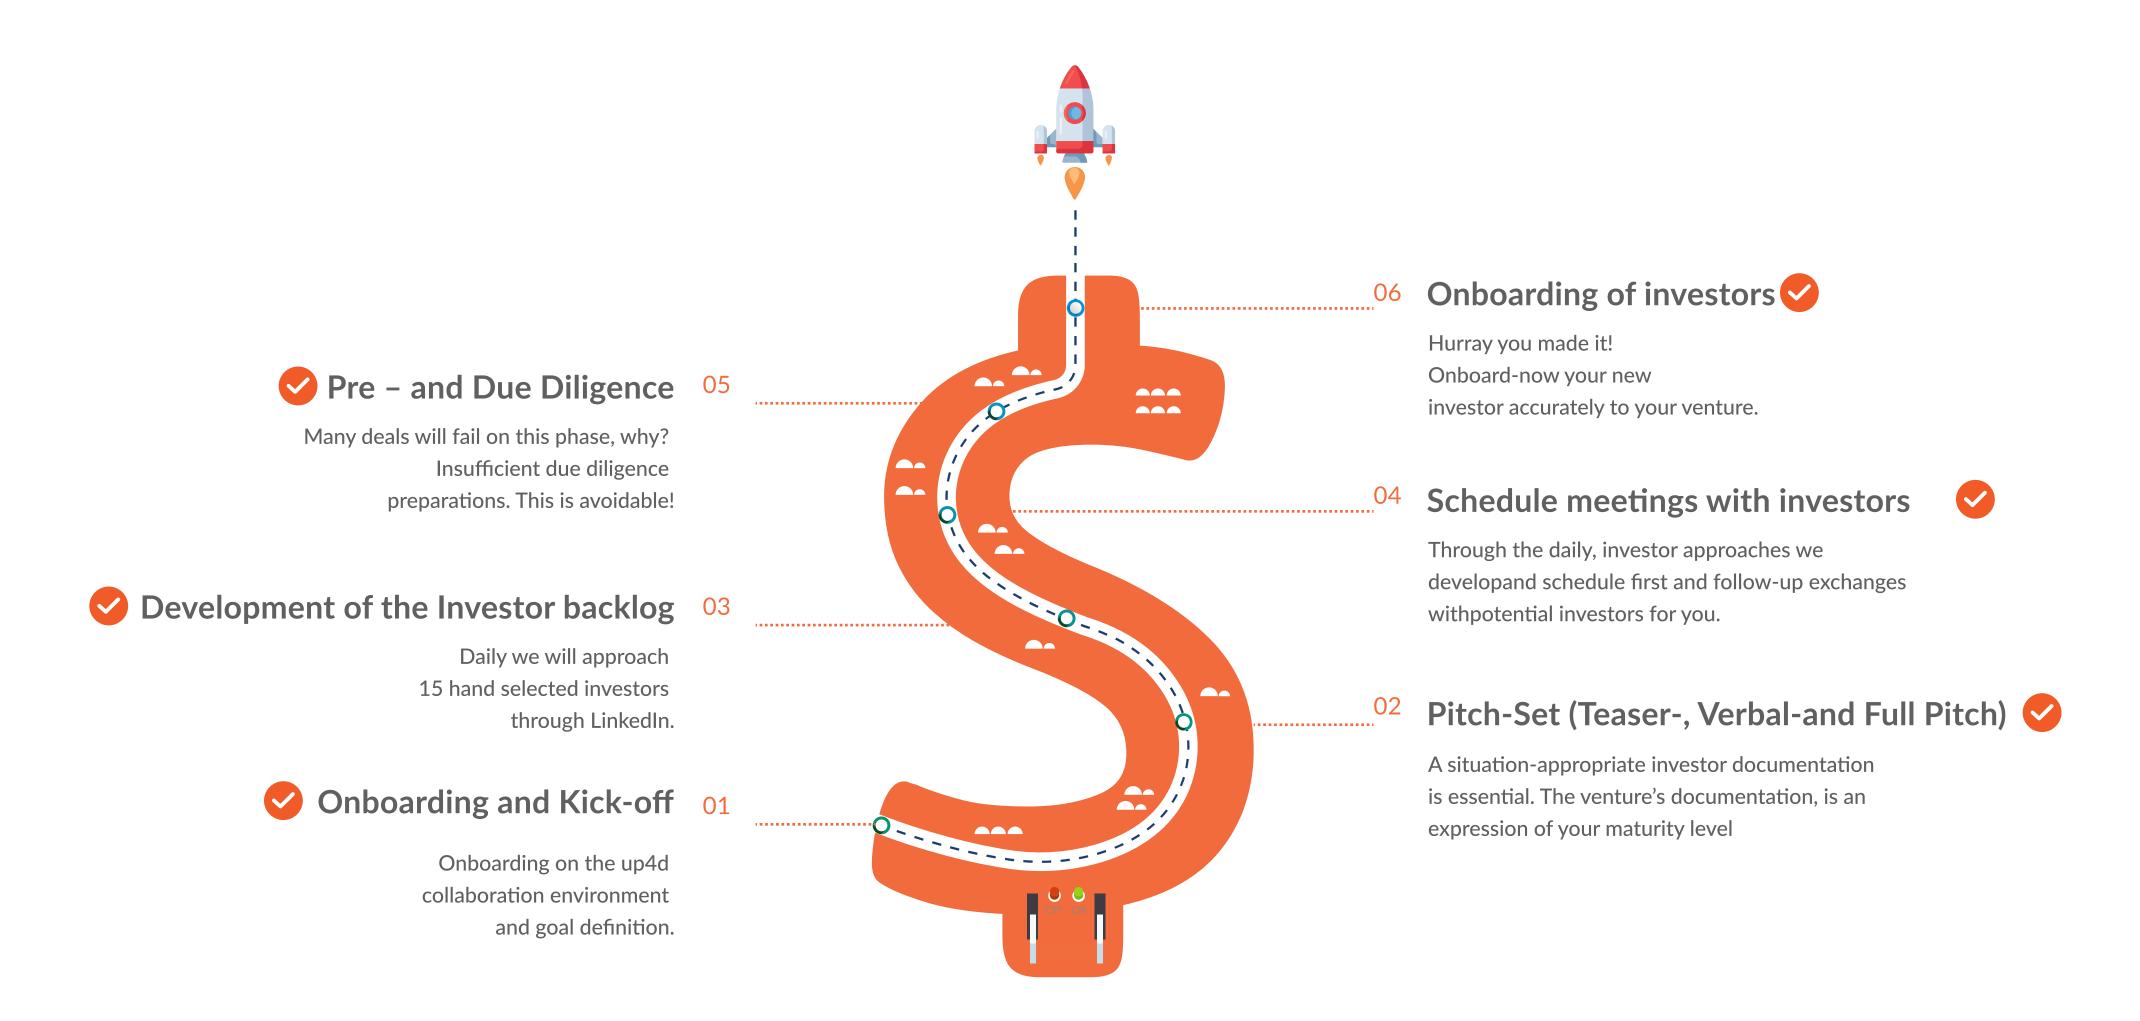

#### HOW DOES THE INVESTOR SEARCH WORK?

Your venture team and up4d are a dream team to fundraise your venture further